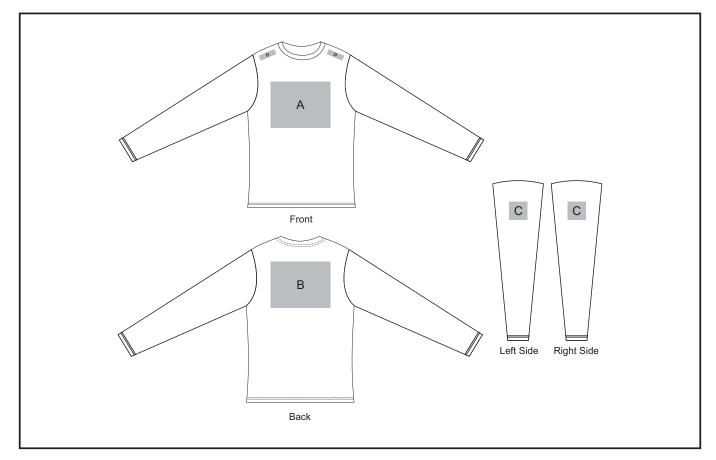

## **Branding Options:**

#### **Position A**

- 1. Embroidery (EMB) 9 colours Size: 200mm wide x 200mm high
- 2. Screen Print (SA) 6 colours Size: 260mm wide x 200mm high
- 3. Digital Transfer Clothing (DTC) Full colour Size: 290mm wide x 200mm high

### **Position C**

- 1. Embroidery (EMB) 9 colours Size: 80mm wide x 80mm high
- 2. Digital Transfer Clothing (DTC) Full colour Size: 80mm wide x 80mm high
- 3. Screen Print (SA) 6 Colours Size: 60mm wide x 60mm high

#### **Position B**

- 1. Embroidery (EMB) 9 colours Size: 200mm wide x 200mm high
- 2. Digital Transfer Clothing (DTC) Full colour Size: 290mm wide x 200mm high
- 3. Screen Print (SA) 6 Colours Size: 260mm wide x 200mm high